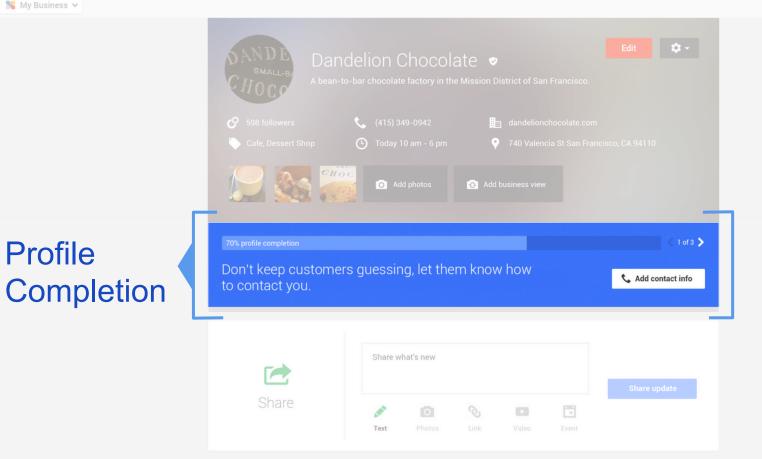

## Google My Business

#### Google +Dandelion Chocolate Share All of your business apps 🔧 My Business 🗸 **Business** App My Business Reviews Insights Switcher g+ Adwords YouTube Google+ Express O Add photos O Add business view

| <b>E</b><br>Share | Share w | hat's new |                  | Share update |       |
|-------------------|---------|-----------|------------------|--------------|-------|
|                   | Text    | Photos    | <b>O</b><br>Link | Video        | Event |