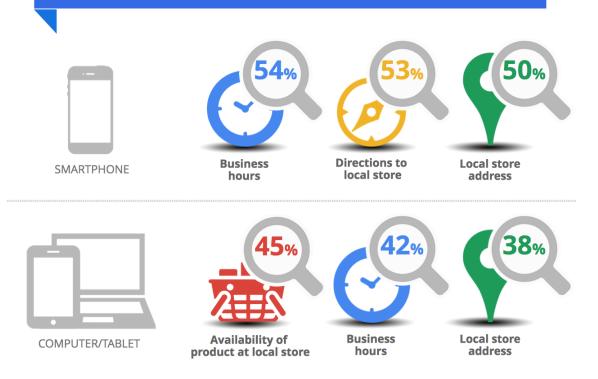

#### CONSUMERS SEARCH FOR A VARIETY OF LOCAL INFORMATION

Base: Used device to search for information on most recent vertical purchase (n=115-233 for smartphone, n=333-437 for computer/tablet). Google/Ipsos Survey Q8. What type(s) of information did you search for on your device(s) using search engines? Select all that apply for each device.