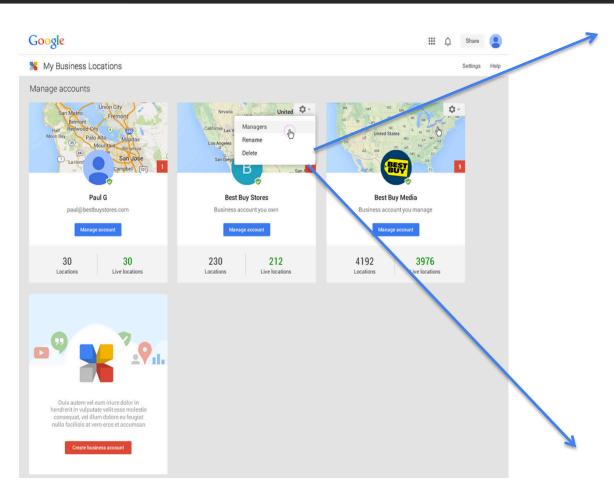

## **Google My Business Locations**

#### Manage locations in bulk http://goo.gl/CTUCfn Google My Business Search your locations kristengillespie15@gmail.com IMPORTANT: We found 1 location that cannot be saved due to errors. Learn more Locations At this time, we are unable to save locations that have errors. Before closing this session, please download your current locations as a CSV file and re-upload them when you're ready to return and fix the errors. Okay, got it Your locations mport locations from a file You currently have fewer than 10 locations. My Business Locations is designed for managing 10 or more locations. If you manage fewer, use My Business Add a location Verify your locations Your locations -9 of 9 🖃 < > Fix errors STORE CODE NAME ADDRESS STATUS A -Data formatting Second Story Books Errors Improve locations Kristen's Business 1200 Crittenden Lane, Moun... Unverified Opening hours [] COMPLETE ÷ 🖿 File Edit Insert Format Data Tools Help View View only Provide clarifications BZSA ÷ Missing store code [] D F C G н J Store Code Name Address Line 1 Address Line 2 City State Country Code Postal Code Main Phone Alt Phone Mobile Pho Duplicate addresses 2 example001 Google Store 2 / 1234 Charleston Rd Building 43 Mountain View CA US 94043 (212) 555-5551 (212) 222-2221 3 Google Store example002 2300 Mission St South San Francisco CA US 94080 (212) 555-5552 (212) 555example003 Google Store 5678 Polk St Suite A-7 San Francisco CA US 94129 (212) 555-5553 (212) 222-2222 1234 Charleston Rd example004 Google Store Building 44 Mountain View CA US 94043 (212) 555-5554 2300 Mission St us example005 Google Store South San Francisco CA 94080 (212) 555-5555 example006 Google Store 5678 Polk St Suite B-8 San Francisco CA US 94129 (212) 555-5556 (212) 222-2223 example007 Google Store 1234 Charleston Rd Building 45 Mountain View CA US 94043 (212) 555-5557 9 example008 Google Store 2300 Mission St South San Francisco CA US 94080 (212) 555-5558 10 5678 Polk St Suite C-9 San Francisco CA US 94129 (212) 555-5559 example009 Google Store 11 2300 Mission St 94178 (212) 555-5558 example010 Google Store South San Francisco CA US 12 13 14 15 Add 20 more rows at bottom