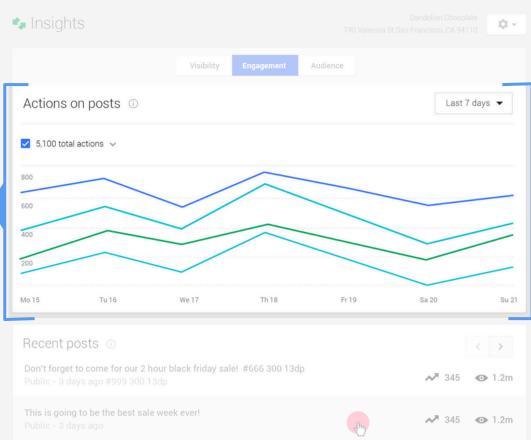

#### Recent posts

#### Recent posts

+Angela Salvatore of +Waterbar and +Terri Wu of +Farallon will be hosting a sweet and savory prix fixe chocolate menu with spirit pairings by +Craig Lane of +Bar ... Dec 14, 2013