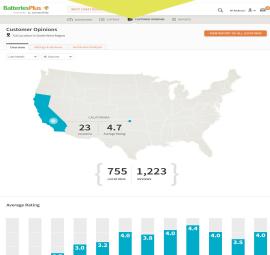

# See reviews (Google & Web)

👫 My Business 🗸

💦 My Business 🗸

See

reviews

Reviews Q -Number of reviews Last 7 days 🔻 Reviews Reviews on Google around the web 290 reviews Google 210 reviews Open Table 160 reviews City Search 280 reviews 63 reviews • • • • analytics Consumer Reports Other Ո Ratings stats Last 7 days 🔻  $\prec$ Average rating Average rating on Google around the web