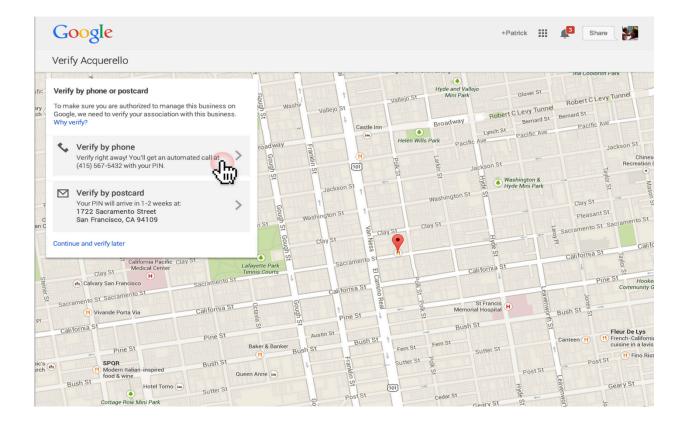

| Coupa Café       | S38 Ramona St, P   | alo Alto, CA 94301        |                | Edit | Vew Dashboard |  |
|                        | Listing          | Google+ Page       | AdWords Express           | Offers         |      |               |  |
|                        | 1 thing to do    | 31 1 thing to do   | 9 1 thing to do           | 1 thing to do  |      |               |  |



#### **Google My Business**



#### www.google.com/business



## Solution: Single dashboard, across devices

#### Desktop



#### **Android App**



### **iOS** App Saving screenshot... My Business poddar@google.c Mv Business Business info & Google+ lnsights Managers Help & Feedback

#### Mobile Web (sign up)





## Step 1: Search for your business





## Step 2: Choose a verification option





## Step 3: Create G+ page and continue to dashboard



## Google My Business







#### Google +Dandelion Chocolate Share All of your business apps 🔧 My Business 🗸 **Business** App My Business Reviews Insights Switcher g+ Adwords YouTube Google+ Express O Add photos O Add business view

| <b>E</b><br>Share | Share w | hat's new |                  | Share update |       |
|-------------------|---------|-----------|------------------|--------------|-------|
|                   | Text    | Photos    | <b>O</b><br>Link | Video        | Event |

\*\*\*\*\*

nage reviews



賭 My Business 🗸

| SMALL-RA          | delion Chocolate       Image: Construct of San France         o-bar chocolate factory in the Mission District of San France         • (415) 349-0942       Image: Construct of San Fr