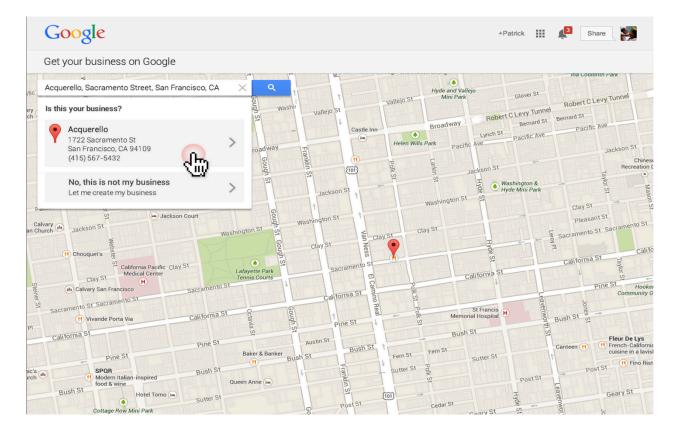

|      |               |  |
|                        | Coupa Café       | S38 Ramona St, P   | alo Alto, CA 94301        |                | Edit | Vew Dashboard |  |
|                        | Listing          | Google+ Page       | AdWords Express           | Offers         |      |               |  |
|                        | 1 thing to do    | 31 1 thing to do   | 9 1 thing to do           | 1 thing to do  |      |               |  |



#### **Google My Business**



#### www.google.com/business



## Solution: Single dashboard, across devices

#### Desktop



#### **Android App**



### **iOS** App Saving screenshot... My Business poddar@google.c Mv Business Business info & Google+ lnsights Managers Help & Feedback

#### Mobile Web (sign up)





## Step 1: Search for your business





## Step 2: Choose a verification option





## Step 3: Create G+ page and continue to dashboard



## Google My Business







#### Google +Dandelion Chocolate Share All of your business apps 🔧 My Business 🗸 **Business** App My Business Reviews Insights Switcher g+ Adwords YouTube Google+ Express O Add photos O Add business view

| <b>E</b><br>Share | Share w | hat's new |                  | Share update |       |
|-------------------|---------|-----------|------------------|--------------|-------|
|                   | Text    | Photos    | <b>O</b><br>Link | Video        | Event |

\*\*\*\*\*

nage reviews



賭 My Business 🗸

| SMALL-RA          | delion Chocolate       Image: Construct of San France         o-bar chocolate factory in the Mission District of San France         • (4