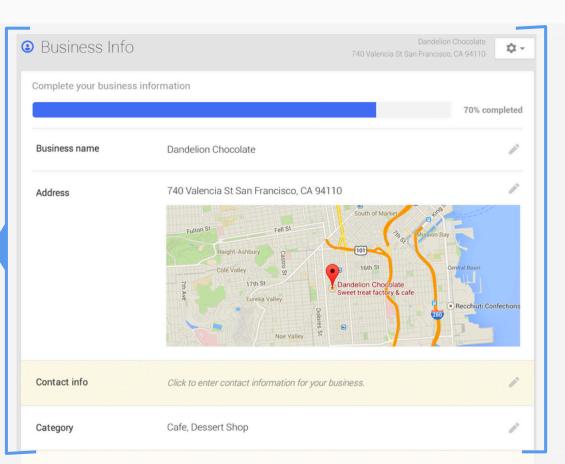

# **Google** My Business

|                                                                                                                                                                                         |                              | - 5:00pm<br>- 5:00pm                                                                                                                                                            |  |  |
|-----------------------------------------------------------------------------------------------------------------------------------------------------------------------------------------|------------------------------|---------------------------------------------------------------------------------------------------------------------------------------------------------------------------------|--|--|
| Photos                                                                                                                                                                                  | Add a photo fo               |                                                                                                                                                                                 |  |  |
| Introduction                                                                                                                                                                            | Click to add an introduction | about your business.                                                                                                                                                            |  |  |
| Done editing                                                                                                                                                                            |                              |                                                                                                                                                                                 |  |  |
| Manage this page<br>Remove this Google+ page<br>Report problems with this<br>Get help with this list                                                                                    | ee live<br>usiness           | View your business on Google<br>Google Search<br>Google Maps<br>Google+                                                                                                         |  |  |
| What does Google do v                                                                                                                                                                   | vith this information?       | When do my edits appear on Google?                                                                                                                                              |  |  |
| Google uses this information to understand your business better. We may use it to help relevant businesses appear in search results in Google+, Maps, Search, Earth, and across Google. |                              | Google may review the edits you make to your business profile before<br>your edits replace existing information across Google. Reviews typically<br>take several business days. |  |  |
|                                                                                                                                                                                         |                              |                                                                                                                                                                                 |  |  |