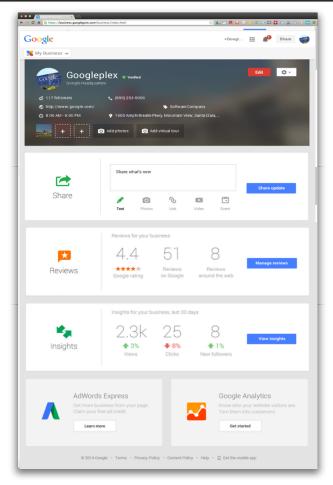

## Google My Business

#### Google +Dandelion Chocolate Share All of your business apps 🔧 My Business 🗸 **Business** App My Business Reviews Insights Switcher g+ Adwords YouTube Google+ Express O Add photos O Add business view

| <b>E</b><br>Share | Share w | hat's new |                  | Share update |       |
|-------------------|---------|-----------|------------------|--------------|-------|
|                   | Text    | Photos    | <b>O</b><br>Link | Video        | Event |

\*\*\*\*\*

nage reviews

賭 My Business 🗸

| SMALL-RA          | delion Chocolate       Image: Construct of San France         o-bar chocolate factory in the Mission District of San France         • (415) 349-0942       Image: Construct of San France         • (415) 349-0942       Image: Construct of San France         • Today 10 am - 6 pm       • 740 Valencia St         • Add photos       Add business view | Switcher       | Dandelion Chocolate   Edit - Settings   Wy Business     My Business     Image: All pages >     Add account   Sign out |
|-------------------|-----------------------------------------------------------------------------------------------------------------------------------------------------------------------------------------------------------------------------------------------------------------------------------------------------------------------------------------------------------|----------------|-----------------------------------------------------------------------------------------------------------------------|
| <b>E</b><br>Share |                                                                                                                                                                                                                                                                                                                                                           | Share update   |                                                                                                                       |
| Reviews           | Reviews for your business<br>4.4 51 8                                                                                                                                                                                                                                                                                                                     | Manage reviews |                                                                                                                       |