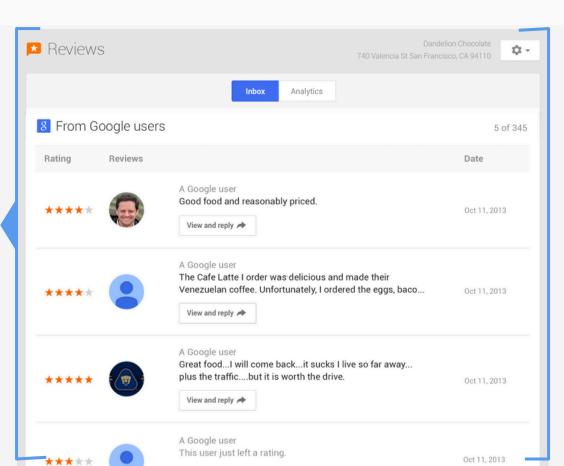

# See reviews (Google & Web)

👫 My Business 🗸

💦 My Business 🗸

See

reviews

Reviews Q -Number of reviews Last 7 days 🔻 Reviews Reviews on Google around the web 290 reviews Google 210 reviews Open Table 160 reviews City Search 280 reviews 63 reviews • • • • analytics Consumer Reports Other Ո Ratings stats Last 7 days 🔻  $\prec$ Average rating Average rating on Google around the web