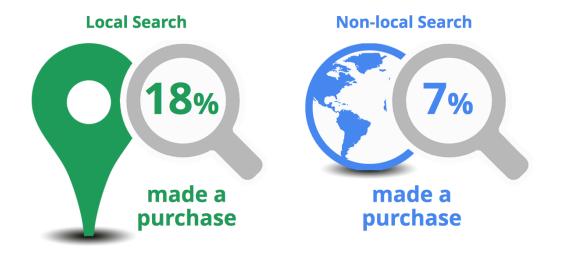

#### CONSUMERS PURCHASE AT A HIGHER RATE AFTER LOCAL SEARCH

18% of local smartphone searches led to a purchase within a day compared to 7% of non-local searches

Base: n=1,282 local searches and n=2,131 non-local searches. Google/Purchased Diary Del. Elab Q1. Did the smartphone web search you conducted in the Shopalong app about TOPIC on DATE at LOCATION result in a purchase or other follow-up action? For example, if you searched for a restaurant did you actually go to the restaurant? Or if you searched for a plumber did you call the plumber?; Del. Elab Q2. How soon after the smartphone web search did you purchase or take a follow-up action?