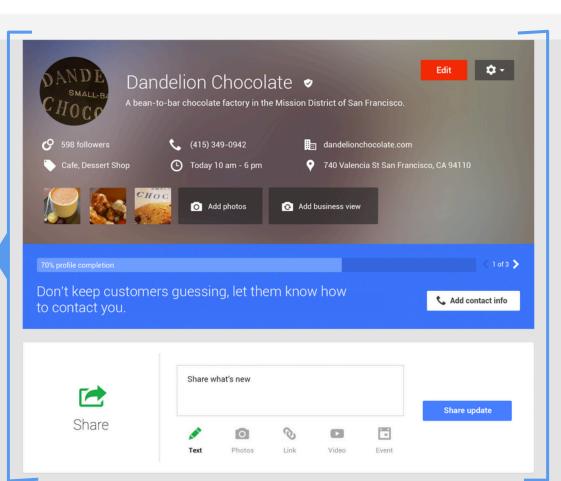

## Google My Business

#### Google +Dandelion Chocolate Share All of your business apps 🔧 My Business 🗸 **Business** App My Business Reviews Insights Switcher g+ Adwords YouTube Google+ Express O Add photos O Add business view

| <b>E</b><br>Share | Share w | hat's new |                  | Share update |       |
|-------------------|---------|-----------|------------------|--------------|-------|
|                   | Text    | Photos    | <b>O</b><br>Link | Video        | Event |