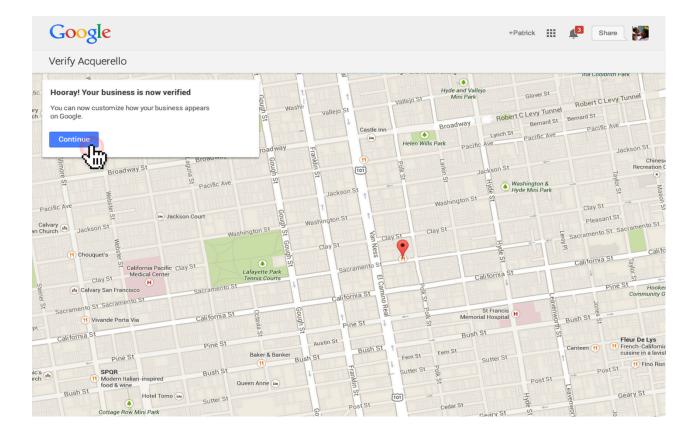

## Step 2: Choose a verification option

## Step 3: Create G+ page and continue to dashboard