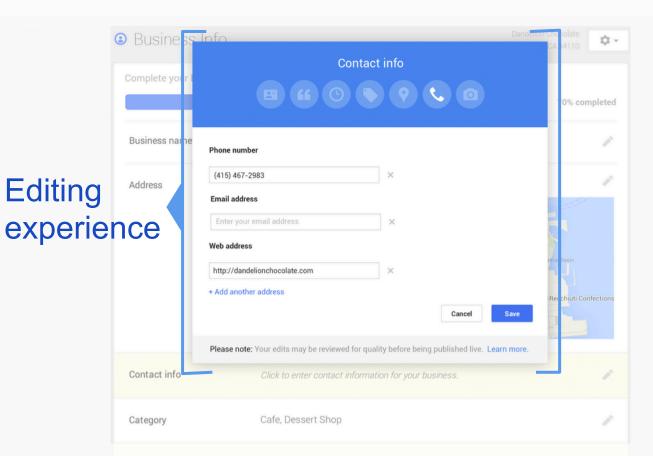

# **Google** My Business

|                                                                                                                                                                                         |                              | - 5:00pm<br>- 5:00pm                                                                                                                                                            |  |  |
|-----------------------------------------------------------------------------------------------------------------------------------------------------------------------------------------|------------------------------|---------------------------------------------------------------------------------------------------------------------------------------------------------------------------------|--|--|
| Photos                                                                                                                                                                                  | Add a photo fo               |                                                                                                                                                                                 |  |  |
| Introduction                                                                                                                                                                            | Click to add an introduction | about your business.                                                                                                                                                            |  |  |
| Done editing                                                                                                                                                                            |                              |                                                                                                                                                                                 |  |  |
| Manage this page<br>Remove this Google+ page<br>Report problems with this<br>Get help with this list                                                                                    | ee live<br>usiness           | View your business on Google<br>Google Search<br>Google Maps<br>Google+                                                                                                         |  |  |
| What does Google do v                                                                                                                                                                   | vith this information?       | When do my edits appear on Google?                                                                                                                                              |  |  |
| Google uses this information to understand your business better. We may use it to help relevant businesses appear in search results in Google+, Maps, Search, Earth, and across Google. |                              | Google may review the edits you make to your business profile before<br>your edits replace existing information across Google. Reviews typically<br>take several business days. |  |  |
|                                                                                                                                                                                         |                              |                                                                                                                                                                                 |  |  |