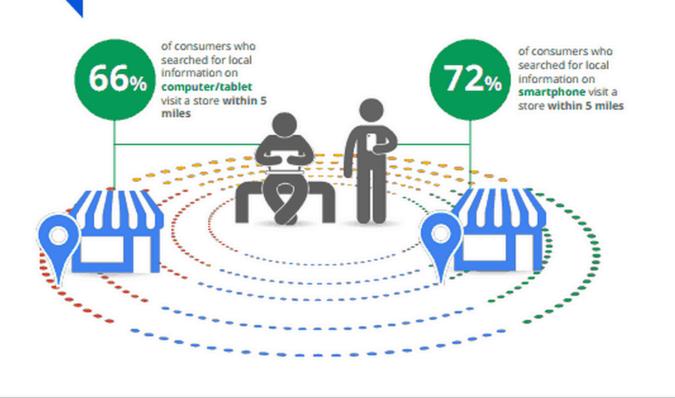

c Partner Managers and Product Leads to drive product strategy and further the success of Channel Sales Partners and their end customers.

## Agenda

- 1. Introduction
- 2. Local Businesses in Search
- 3. Product walkthrough & key features
- 4. Best practices
- 5. Need help?
- 6. Q&A

# **BE FOUND**



## How do people discover brands online?



Source: "How Consumers Found Websites in 2012", Forrester Research, 19 July 2013, http://www.forrester.com/How+Consumers+Found +Websites+In+2012/fulltext/-/E-RES92661



#### WHEN ON THE GO OR IN-STORES, A MAJORITY OF SMARTPHONE SEARCHES HAVE LOCAL INTENT

| Google Hotels i | ©                    |  |
|-----------------|----------------------|--|
| Web Images Maps | Shopping News More + |  |



#### CONSUMERS CHOOSE STORES CLOSE TO THEIR LOCATION





#### CONSUMERS SEARCH FOR A VARIETY OF LOCAL INFORMATION



Base: Used device to search for information on most recent vertical purchase (n=115-233 for smartphone, n=333-437 for computer/tablet). Google/Ipsos Survey Q8. What type(s) of information did you search for on your device(s) using search engines? Select all that apply for each device.



#### CONSUMERS ACT QUICKLY AFTER THEIR LOCAL SEARCH

% of consumers who visit a store within a day of their local search:

## Consumer behavior before visiting store and while in-store:



Base: Used device for local searches on most recent vertical purchase (n=94-214 for smartphone, n=289-376 for computerizable). Google/Ipsos Survey Q15. How soon after conducting a local search on your device(s) for information on your most recent [sub-vertic