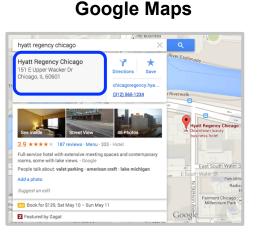

#### **Google Search**

Hyatt Regency Chicago - Hotels in Chicago IL - Hotels.c... www.hotels.com > ... > Illinois Hotels > Chicago Hotels \* Hotels.com Looking for Chicago hotels? Book the Hyatt Regency Chicago with Hotels.com and Save 30-50% OFF today! Join the Welcome Rewards Program to win a ...

Searches related to hyatt regency chicago