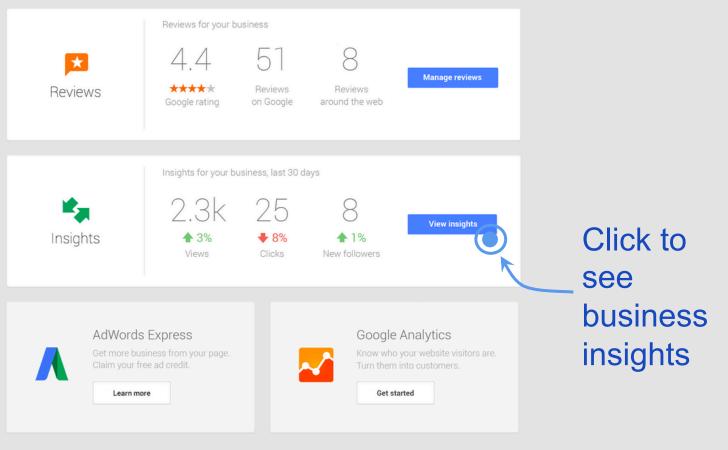

|                                           | Reviews            | Reviews for your bu<br>4.4<br>*****<br>Google rating | Siness<br>57<br>Reviews<br>on Google | Reviews<br>around the web       | Manage Reviews |
|-------------------------------------------|--------------------|------------------------------------------------------|--------------------------------------|---------------------------------|----------------|
|                                           | <b>Insights</b>    | Insights for your but<br>2.3k<br>13%<br>Views        |                                      | ays<br>8<br>1%<br>New followers | View insights  |
| Promo card<br>converted to<br>active card | Adwords<br>Express | Your ad activity, last<br>314<br>1%<br>Clicks        | t 30 days<br>23<br>♠18%<br>Calls     | 9k<br>♠6%<br>Views              | Manage ads     |