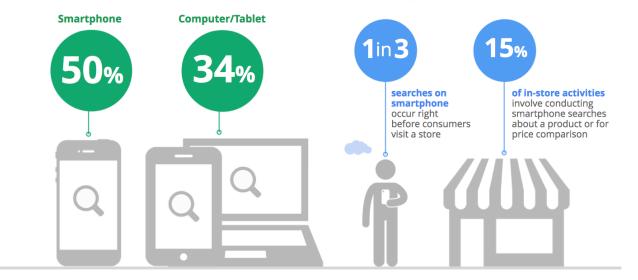

#### CONSUMERS ACT QUICKLY AFTER THEIR LOCAL SEARCH

% of consumers who visit a store within a day of their local search:

Base: n=216 smartphone searches related to in-store purchase; n=1,399 in-store visits. Google/Purchased Diary Del. Flab Q2: It looks like you conducted a web search on your smartphone related to this purchase decision. When did you conduct the most recent search? Inst. Elab Q1: What did you do while you were at [store]? Select all that apply.