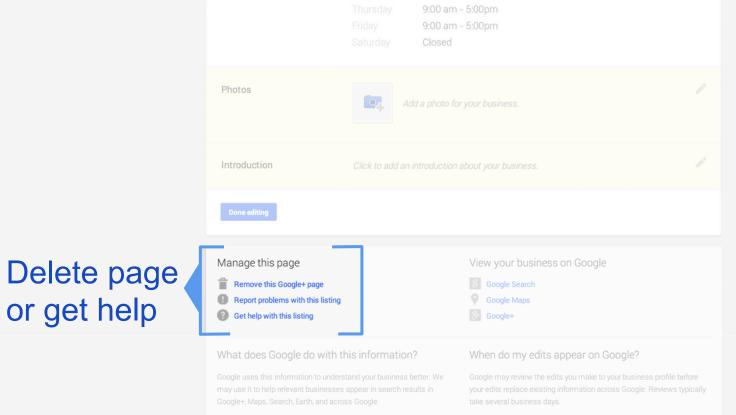

# **Google** My Business

|                                                                                                                                                                                         |                              | - 5:00pm<br>- 5:00pm                                                                                                                                                            |  |  |
|-----------------------------------------------------------------------------------------------------------------------------------------------------------------------------------------|------------------------------|---------------------------------------------------------------------------------------------------------------------------------------------------------------------------------|--|--|
| Photos                                                                                                                                                                                  | Add a photo fo               |                                                                                                                                                                                 |  |  |
| Introduction                                                                                                                                                                            | Click to add an introduction | about your business.                                                                                                                                                            |  |  |
| Done editing                                                                                                                                                                            |                              |                                                                                                                                                                                 |  |  |
| Manage this page<br>Remove this Google+ page<br>Report problems with this<br>Get help with this list                                                                                    | ee live<br>usiness           | View your business on Google<br>Google Search<br>Google Maps<br>Google+                                                                                                         |  |  |
| What does Google do v                                                                                                                                                                   | vith this information?       | When do my edits appear on Google?                                                                                                                                              |  |  |
| Google uses this information to understand your business better. We may use it to help relevant businesses appear in search results in Google+, Maps, Search, Earth, and across Google. |                              | Google may review the edits you make to your business profile before<br>your edits replace existing information across Google. Reviews typically<br>take several business days. |  |  |
|                                                                                                                                                                                         |                              |                                                                                                                                                                                 |  |  |