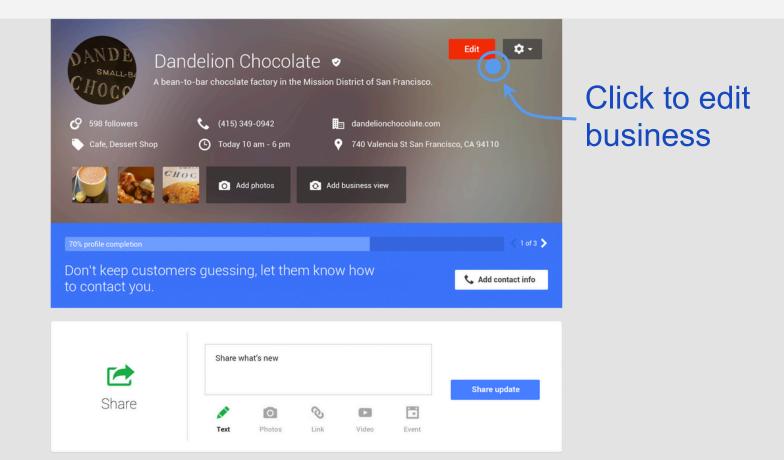

## Google My Business

#### Google +Dandelion Chocolate Share All of your business apps 🔧 My Business 🗸 **Business** App My Business Reviews Insights Switcher g+ Adwords YouTube Google+ Express O Add photos O Add business view

| <b>E</b><br>Share | Share w | hat's new |                  | Share update |       |
|-------------------|---------|-----------|------------------|--------------|-------|
|                   | Text    | Photos    | <b>O</b><br>Link | Video        | Event |