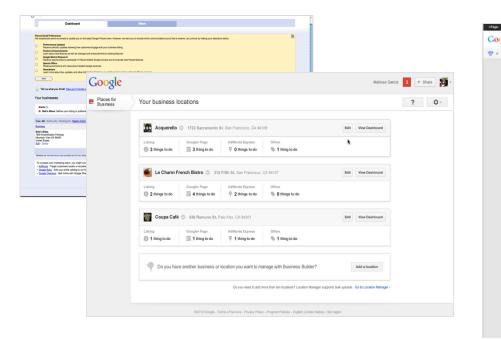

## Problem: Multiple dashboards, no mobile experience

Places for Business dashboard

Google+ dashboard

## The Migration

| Places for<br>Business | Your business l  | ocations           |                           |                |      |               |  |
|------------------------|------------------|--------------------|---------------------------|----------------|------|---------------|--|
|                        | Acquerello       | IT22 Sacramento 5  | it. San Francisco, CA 941 | 09             | Edit | Vew Dashboard |  |
|                        | Listing          | Google+ Page       | AdWords Express           | Offen          |      |               |  |
|                        | ③ 3 things to do | 3 thing to do      | O things to do            | 1 thing to do  |      |               |  |
|                        | 觽 Le Charm F     | rench Bistro 🔘 315 | Fifth St, San Francisco,  | CA 94107       | Edit | Vew Dashboard |  |
|                        | Listing          | Google+ Page       | AdWords Express           | Otters         |      |               |  |
|                        | 2 things to do   | 3 4 things to do   | 2 things to do            | O things to do |      |               |  |
|                        | Coupa Café       | S38 Ramona St, P   | alo Alto, CA 94301        |                | Edit | Vew Dashboard |  |
|                        | Listing          | Google+ Page       | AdWords Express           | Offers         |      |               |  |
|                        | 1 thing to do    | 31 1 thing to do   | 9 1 thing to do           | 1 thing to do  |      |               |  |