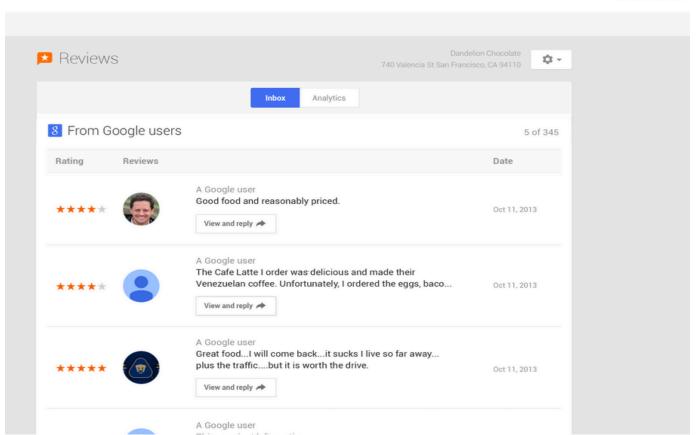

# See reviews (Google & Web)

👫 My Business 🗸

💦 My Business 🗸

See

reviews

Reviews Q -Number of reviews Last 7 days 🔻 Reviews Reviews on Google around the web 290 reviews Google 210 reviews Open Table 160 reviews City Search 280 reviews 63 reviews • • • • analytics Consumer Reports Other Ո Ratings stats Last 7 days 🔻  $\prec$ Average rating Average rating on Google around the web