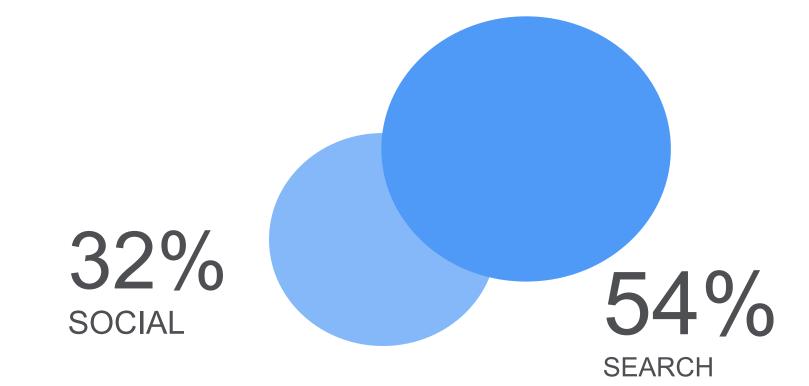

## How do people discover brands online?

Source: "How Consumers Found Websites in 2012", Forrester Research, 19 July 2013, http://www.forrester.com/How+Consumers+Found +Websites+In+2012/fulltext/-/E-RES92661