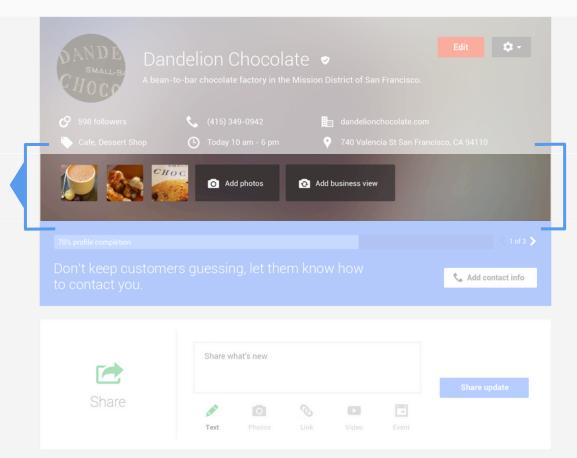

## Google My Business

#### Google +Dandelion Chocolate Share All of your business apps 🔧 My Business 🗸 **Business** App My Business Reviews Insights Switcher g+ Adwords YouTube Google+ Express O Add photos O Add business view

| <b>E</b><br>Share | Share w | hat's new |                  | Share update |       |
|-------------------|---------|-----------|------------------|--------------|-------|
|                   | Text    | Photos    | <b>O</b><br>Link | Video        | Event |