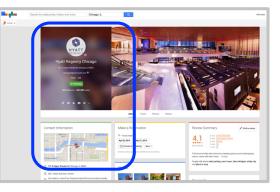

### **Google+ Page**

### Connect

### Create an online community of followers to your business

Connect

### Post content to your followers