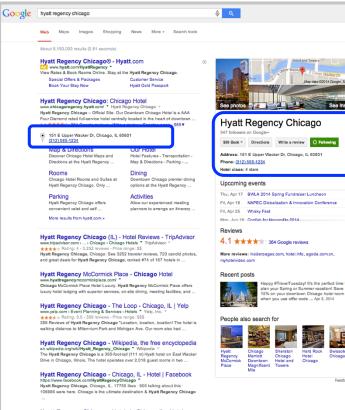

#### **Google Search**

Hyatt Regency Chicago - Hotels in Chicago IL - Hotels.c... www.hotels.com > ... > Illinois Hotels > Chicago Hotels \* Hotels.com Looking for Chicago hotels? Book the Hyatt Regency Chicago with Hotels.com and Save 30-50% OFF today! Join the Welcome Rewards Program to win a ...

Searches related to hyatt regency chicago