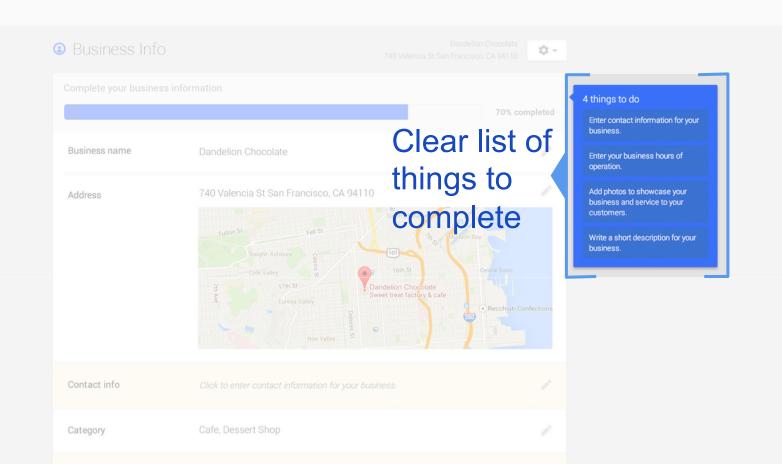

# **Google** My Business

|                                                                                                                                                                                         |                              | - 5:00pm<br>- 5:00pm                                                                                                                                                            |  |  |
|-----------------------------------------------------------------------------------------------------------------------------------------------------------------------------------------|------------------------------|---------------------------------------------------------------------------------------------------------------------------------------------------------------------------------|--|--|
| Photos                                                                                                                                                                                  | Add a photo fo               |                                                                                                                                                                                 |  |  |
| Introduction                                                                                                                                                                            | Click to add an introduction | about your business.                                                                                                                                                            |  |  |
| Done editing                                                                                                                                                                            |                              |                                                                                                                                                                                 |  |  |
| Manage this page<br>Remove this Google+ page<br>Report problems with this<br>Get help with this list                                                                                    | ee live<br>usiness           | View your business on Google<br>Google Search<br>Google Maps<br>Google+                                                                                                         |  |  |
| What does Google do v                                                                                                                                                                   | vith this information?       | When do my edits appear on Google?                                                                                                                                              |  |  |
| Google uses this information to understand your business better. We may use it to help relevant businesses appear in search results in Google+, Maps, Search, Earth, and across Google. |                              | Google may review the edits you make to your business profile before<br>your edits replace existing information across Google. Reviews typically<br>take several business days. |  |  |
|                                                                                                                                                                                         |                              |                                                                                                                                                                                 |  |  |