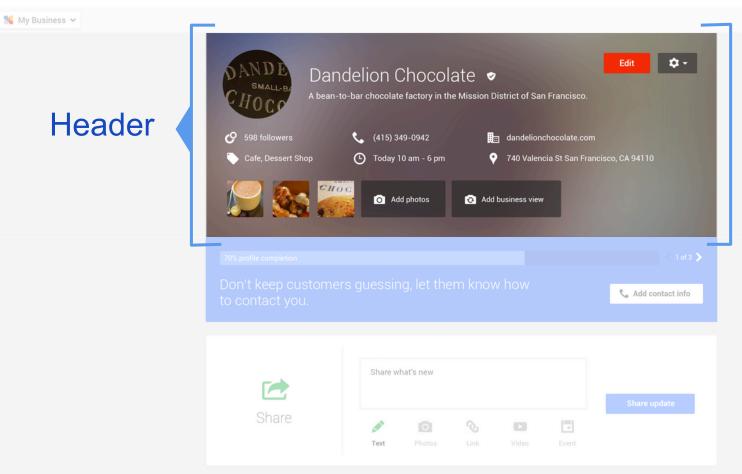

## Google My Business

#### Google +Dandelion Chocolate Share All of your business apps 🔧 My Business 🗸 **Business** App My Business Reviews Insights Switcher g+ Adwords YouTube Google+ Express O Add photos O Add business view

| <b>E</b><br>Share | Share w | hat's new |                  | Share update |       |
|-------------------|---------|-----------|------------------|--------------|-------|
|                   | Text    | Photos    | <b>O</b><br>Link | Video        | Event |