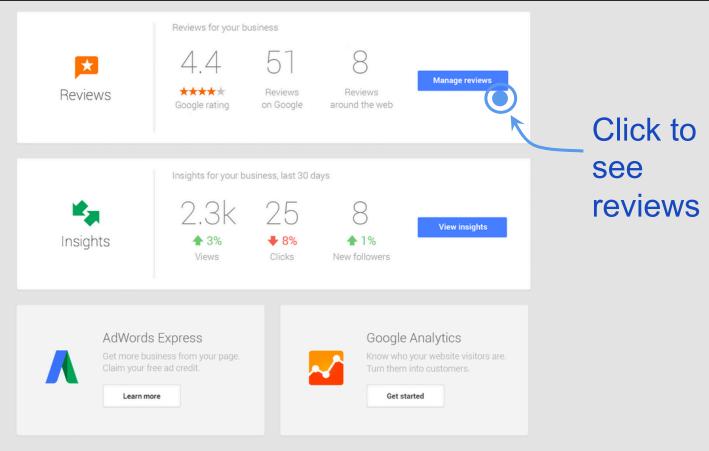

|                                           | Reviews            | Reviews for your bu<br>4.4<br>*****<br>Google rating | Siness<br>57<br>Reviews<br>on Google | Reviews<br>around the web       | Manage Reviews |
|-------------------------------------------|--------------------|------------------------------------------------------|--------------------------------------|---------------------------------|----------------|
|                                           | <b>Insights</b>    | Insights for your but<br>2.3k<br>13%<br>Views        |                                      | ays<br>8<br>1%<br>New followers | View insights  |
| Promo card<br>converted to<br>active card | Adwords<br>Express | Your ad activity, last<br>314<br>1%<br>Clicks        | t 30 days<br>23<br>♠18%<br>Calls     | 9k<br>♠6%<br>Views              | Manage ads     |